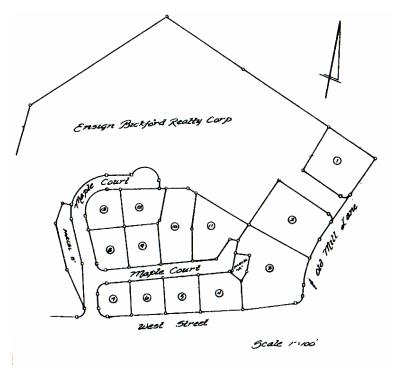

## Maple Court Home Owners' Association Inc. Street Address and Lot Numbers from May, 1976 Map and/or Field Card

| Street Address                          | Lot Number on 5/1976 Map referred to in Declaration of CC&R and Land Records |  |  |  |
|-----------------------------------------|------------------------------------------------------------------------------|--|--|--|
| West Street                             |                                                                              |  |  |  |
| 82 West Street                          | 004                                                                          |  |  |  |
| 86 West Street                          | 005                                                                          |  |  |  |
| 88 West Street                          | 006                                                                          |  |  |  |
| 90 West Street                          | 007                                                                          |  |  |  |
|                                         |                                                                              |  |  |  |
| Maple Court                             |                                                                              |  |  |  |
| 1 Maple Court (West Garages) – Parcel B | 014                                                                          |  |  |  |
| 2 Maple Court                           | 008                                                                          |  |  |  |
| 3 Maple Court                           | 009                                                                          |  |  |  |
| 4 Maple Court                           | 010                                                                          |  |  |  |
| 5 Maple Court                           | 011                                                                          |  |  |  |
| 6 Maple Court                           | 012                                                                          |  |  |  |
| 7 Maple Court                           | 013                                                                          |  |  |  |
| Parcel A (East Garages)                 | Parcel A                                                                     |  |  |  |

Note the Lot number is also shown on the Assessor's Office Field Card under the field Map (use last three digits). For example, Map F11 103 009 would be Lot 009 which corresponds to the street address of 3 Maple Court. All properties in the Association are on Map F11 103 on the field card. The Assessor's office field card is available at:

http://www.townofsimsbury.com/Public\_Documents/Departments/SimsburyCT\_Assessment/index and by going to the "Assessment Data" hyperlink.

Source: Inset on map entitled "Plan of Sub-Division Land Owned by Ensign Bickford Realty Corp, Maple Court & Old Mill Lane, Simsbury, Connecticut, May, 1976."

Map #1815 filed in the Town Clerk's Office, August 17, 1976.

Note: Lots 1-3 on Old Mill Lane are not part of the Association.